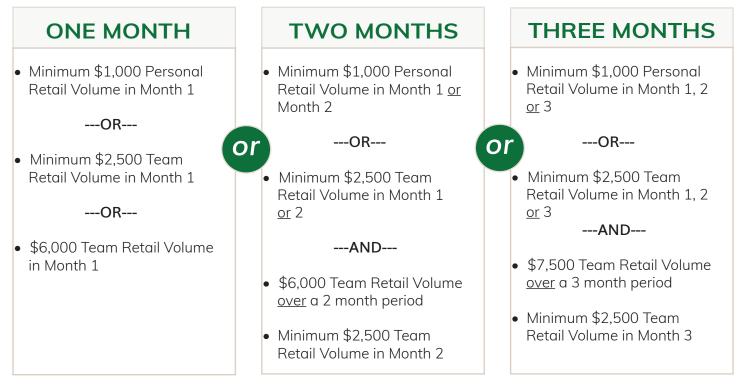

#### District Manager - One, two or three month qualification options

<u>Executive District Managers</u> - A District Manager who promotes a new District from Central District.

<u>Area Manager</u> - Two or three month qualification options.